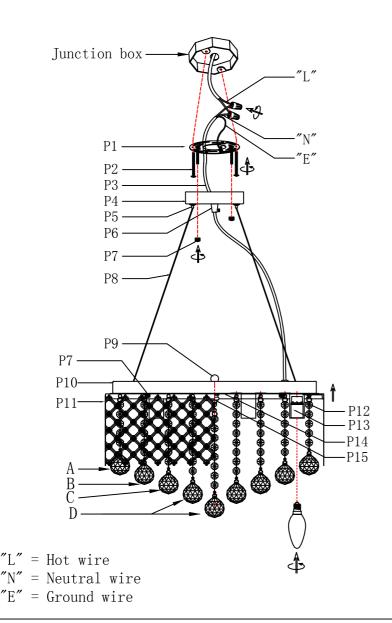

## Installation instructions:

- 1.Black wire from ceiling(junction box) attaches to "L"wire from the fixture.
- 2. White wire from ceiling(junction box) attaches to "N"wire from the fixture.
- 3."E" wire from the fixture is attaced to the mounting bracket and an additional "E" wire from the mounting bracket must be secured to the junction box.
- 4. Secure mounting bracket(1) to the junction box by screws(2).
- 5.Use the finial (P7) to fix the canopy(P4) into the mounting bracket(P1).
- 6. Hang crystal string (A, B, C, D) into canopy (P14, P15).
- 7.Install the E12 bulbs(not included) into the lamp fixture.

## PARTS LIST

| part | picture  | Description                        | Qty | Check list |
|------|----------|------------------------------------|-----|------------|
| P1   | •        | D4" Mounting<br>bracket            | 1   |            |
| P2   |          | 5/32-32 Screw                      | 2   |            |
| Р3   | \        | Power Cord 10"<br>18#              | 1   |            |
| P4   |          | φ4.7"H1" canopy plat               | 1   |            |
| P5   | #        | Steel wire lock                    | 4   |            |
| P6   | □•       | DO.4"HO.67"<br>Tapered metal parts | 1   |            |
| Р7   |          | finial                             | 6   |            |
| P8   |          | D0.06"59"Steel<br>wire             | 4   |            |
| P9   | 0        | finial                             | 1   |            |
| P10  |          | φ16.5"H1" canopy<br>plat           | 1   |            |
| P11  |          | D17.8"H5.8" metal<br>lampshade     | 1   |            |
| P12  |          | D1.2"H2" metal<br>lampcap          | 6   |            |
| P13  |          | E12 lampholder                     | 6   |            |
| P14  |          | D16.9" Round iron<br>sheet         | 1   |            |
| P15  | <b>≜</b> | finial                             | 1   |            |
| A    | <b>6</b> | RC701-40-CL*1<br>+RC1050x5-14-CL-C | 20  |            |
| В    | <b>9</b> | RC701-40-CL*1<br>+RC1050x6-14-CL-C | 14  |            |
| С    | ••••••   | RC701-40-CL*1<br>+RC1050x7-14-CL-C | 9   |            |
| D    | ••••••   | RC701-40-CL*1<br>+RC1050x8-14-CL-C | 5   |            |